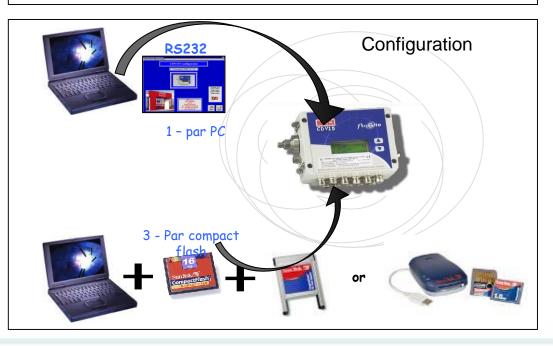

## The CDN16 the improved and optimized version by MECI of the Flow-X

## **MECI CDN16 Flow Computer**

.

CDN16/M

CDN16/S

CDN16/P

CDN16/R

**CDV 15-3**: gas volume corrector for turbine and ultrasonic flow meters **CDV 15-4**: gas flow computer for differential pressure system ( $\Delta$  P)

## MECI CDV15 CDV15-3 P, PT, PTZ

#### Innovative concept:

#### On-site maintenance with no impact on accuracy and certification:

- Change of pressure captor
- ✓ Change of temperature probe
- ✓ Change of electronic box

#### High level functionalities:

- ✓ Chromatograph management for energy measurement
- ✓ High accuracy
- ✓ No impact of temperature variations
- Compatible with supervisory