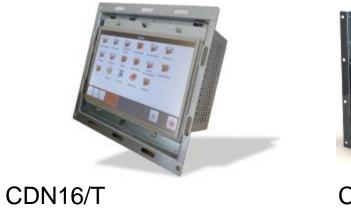

## The CDN16 the improved and optimized version by MECI of the Flow-X

## **MECI CDN16 Flow Computer**

.

CDN16/M

CDN16/S

CDN16/P

CDN16/R

**CDV 15-3**: gas volume corrector for turbine and ultrasonic flow meters **CDV 15-4**: gas flow computer for differential pressure system ( $\Delta$  P)