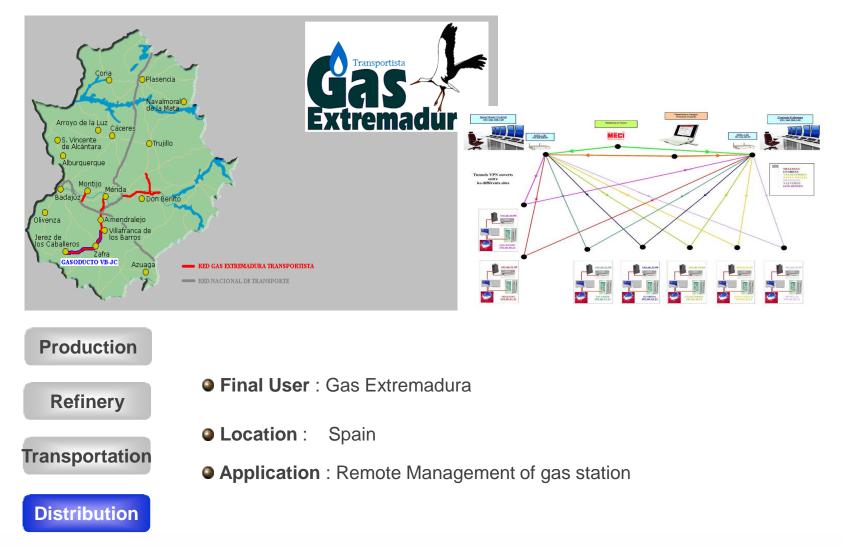

rd Volume and Energy lower than 0.7% of measured quantities.
- Availability
- The Fiscal Metering Unit will be designed to have an **availability of 98%**, in operation 24 hrs/24 and 365 days/year.

#### SHELL – India – Natural gas metering in Hazira LNG terminal



#### Production



| Engineering |  |
|-------------|--|
|-------------|--|

Final user

- Location
- Application

SAIPEM

SHELL INTERNATIONAL – Hazira India

Measurement of natural gas at the outlet of LNG terminal

2 metering runs (700 T/h) including :

Ultrasonic flow meters

Chromatograph in metering cabinet

Countum Group



#### Shell – France - Automation and Supervision





## Gaz de France – France - Remote control solutions



#### **Production**





#### Gas Extremadura – Spain – A redundant network ultra secured



## MEC Totalgaz – supervion and automation loading/off

#### loading





57

Countum Group

# METERS Total – Angola – Girassol FPSO – Crude oil off-loading station



| Production     | Engineering | Bouygues Offshore/ETPM (France)               |
|----------------|-------------|-----------------------------------------------|
| Refinery       | Final user  | Total - Exploration                           |
|                | Location    | Girassol FPSO crude oil off loading to tanker |
| Transportation |             | (Guinea gulf)                                 |
|                | Application | 3 metering runs 16"                           |
| Storage        |             | Ball prover 30" bi-directional                |
|                |             | Control panel