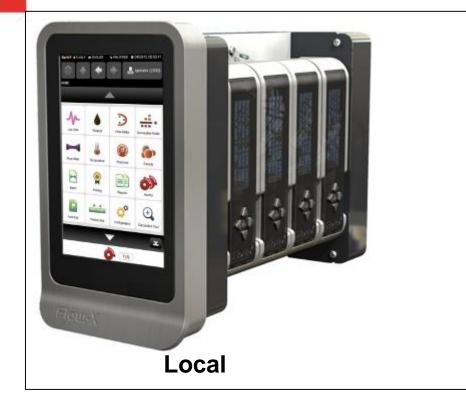

## The CDN16 the improved and optimized version by MECI of the Flow-X

## **MECI CDN16 Flow Computer**

.

CDN16/M

CDN16/S

CDN16/P

CDN16/R

**CDV 15-3**: gas volume corrector for turbine and ultrasonic flow meters **CDV 15-4**: gas flow computer for differential pressure system ( $\Delta$  P)