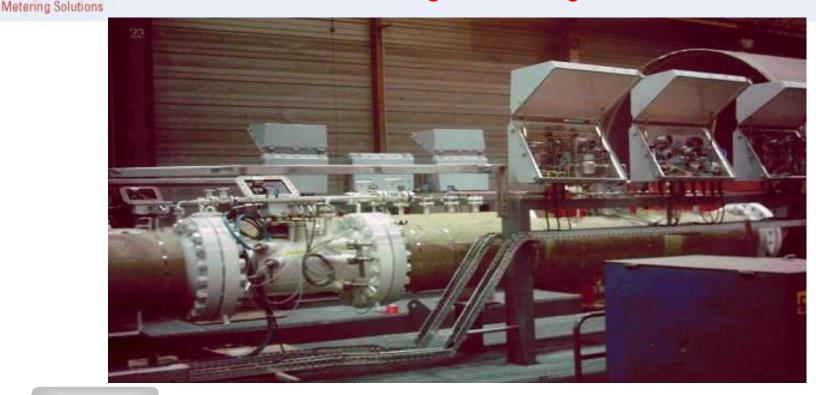

ural gas

- METERING DESIGN DATA
- Process Design Data
- Product: Natural Gas
- Flow Rate: Min: 2 052 m3/h per stream Max: 4 330 m3/h per stream
- Design Pressure: 22.45 MPa(a)
- Design Temperature: -46°C / 80°C
- Other Design Data:
- Meter type Ultrasonic Flow Meters
- Metering configuration 4 x 50%
- Design life of equipments 40 years
- Measurement Standard
- AGA 9 ; AGA 8 ; ISO 6976 ; OIML R 137-1 ; OIML R 140 ; ISO 17089-1 2010
- Overall system uncertainty:
- The Fiscal Metering System will have an uncertainty limit on Standard Volume and Energy lower than 0.7% of measured quantities.
- Availability
- The Fiscal Metering Unit will be designed to have an **availability of 98%**, in operation 24 hrs/24 and 365 days/year.

#### SHELL – India – Natural gas metering in Hazira LNG terminal



#### Production



| Engineering |  |
|-------------|--|
|-------------|--|

Final user

- Location
- Application

SAIPEM

SHELL INTERNATIONAL – Hazira India

Measurement of natural gas at the outlet of LNG terminal

2 metering runs (700 T/h) including :

Ultrasonic flow meters

Chromatograph in metering cabinet

Countum Group



#### Shell – France - Automation and Supervision





## Gaz de France – France - Remote control solutions



#### **Production**





#### Gas Extremadura – Spain – A redundant network ultra secured



## MEC Totalgaz – supervion and automation loading/off

#### loading





57

Countum Group

# METERS Total – Angola – Girassol FPSO – Crude oil off-loading station



| Production     | Engineering | Bouygues Offshore/ETPM (France)               |
|-------------