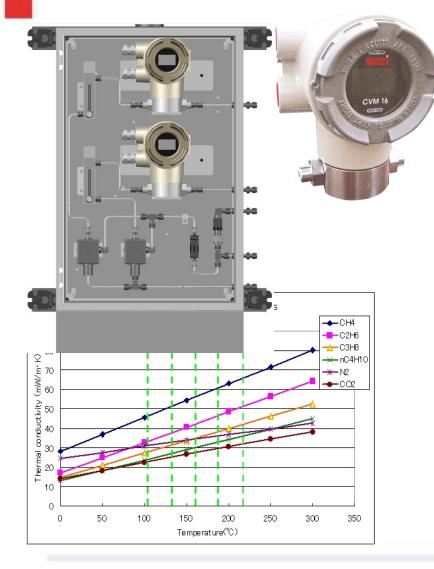

## **CVM16** natural gas calorimeter

•GasCVD is a natural gas calorimeter that measures the calorific value, wobbe indice of natural gas.

- •Compact design with lower price
- Stable measurement
- •High reliability and accuracy
- •High speed response
- GDF SUEZ laboratory compliant ATEX compliant NMI compliant LNE compliant