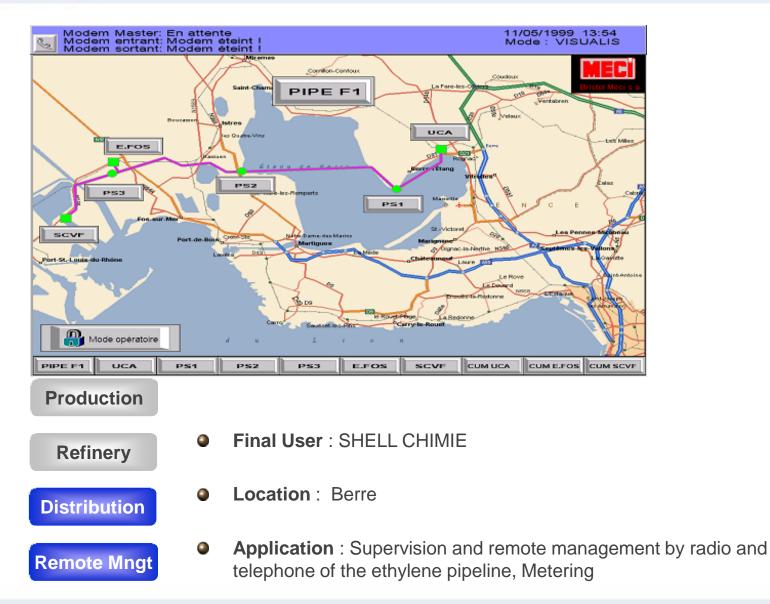

6976 ; OIML R 137-1 ; OIML R 140 ; ISO 17089-1 2010
- Overall system uncertainty:
- The Fiscal Metering System will have an uncertainty limit on Standard Volume and Energy lower than 0.7% of measured quantities.
- Availability
- The Fiscal Metering Unit will be designed to have an **availability of 98%**, in operation 24 hrs/24 and 365 days/year.

#### SHELL – India – Natural gas metering in Hazira LNG terminal



#### Production



| Engineering |  |
|-------------|--|
|-------------|--|

Final user

- Location
- Application

SAIPEM

SHELL INTERNATIONAL – Hazira India

Measurement of natural gas at the outlet of LNG terminal

2 metering runs (700 T/h) including :

Ultrasonic flow meters

Chromatograph in metering cabinet

Countum Group



#### Shell – France - Automation and Supervision





## Gaz de France – France - Remote control solutions



#### **Production**





#### Gas Extremadura – Spain – A redundant network ultra secured



## MEC Totalgaz – supervion and automation loading/off

#### loading





57

Countum Group

# METERS Total – Angola – Girassol FPSO – Crude oil off-loading station



| Production     | Engineering | Bouygues Offshore/ETPM (France)               |
|----------------|-------------|-----------------------------------------------|
| Refinery       | Final user  | Total - Exploration                           |
|                | Location    | Girassol FPSO crude oil off loading to tanker |
| Transportation |             | (Guinea gulf)                                 |
|                | Application | 3 metering runs 16"