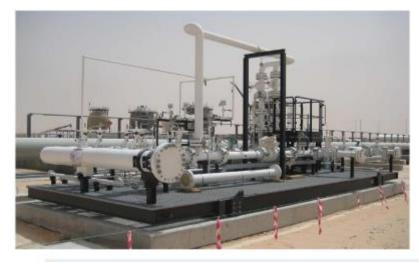

#### Natural gas storage

LPG metering skid - Algeria

Gas Terminal - Fos Cavaou

**LPG un-loading / off-loading for trucks and wagons** 