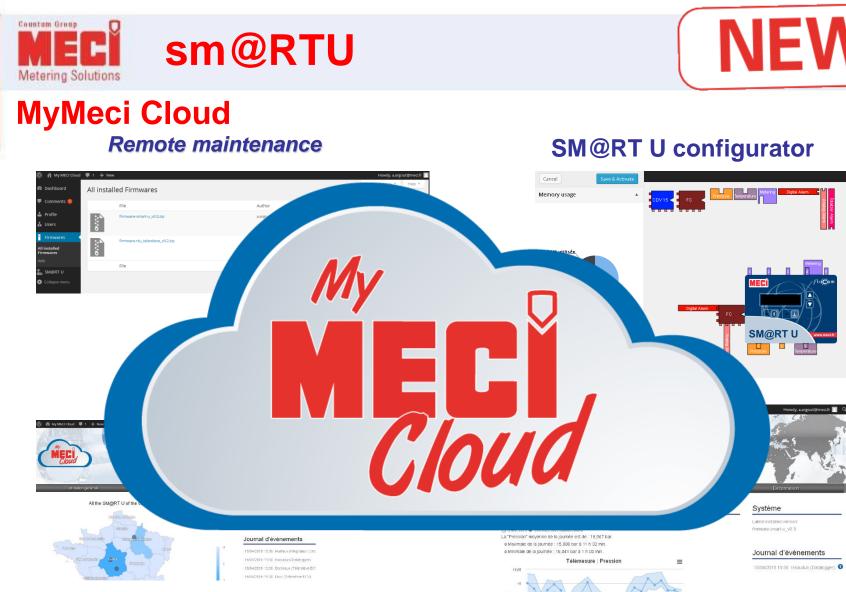

## **MECI Product Range**

| CDN16 Flow Computer             | DES16 Densitometer                                           |
|---------------------------------|--------------------------------------------------------------|
| CDV15 on site gas flow computer | PES15 Chromatographe and Calorimeter<br>Natural Gas analyzer |
| LOG15 Data Logger               | SM@RT U Remote management                                    |

## **MECI LOG15: Data logger**

- Functions
- Data acquisition
- Alarm watch
- Recording
- ATEX low consumption concept
- Large storage capacities

Ability to manage data stored on an external flash card