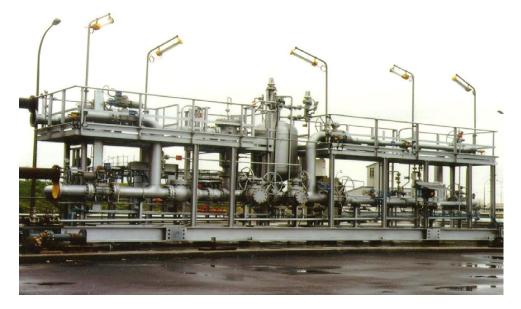

#### Natural gas storage

LPG metering skid - Algeria

Gas Terminal - Fos Cavaou

**LPG un-loading / off-loading for trucks and wagons** 