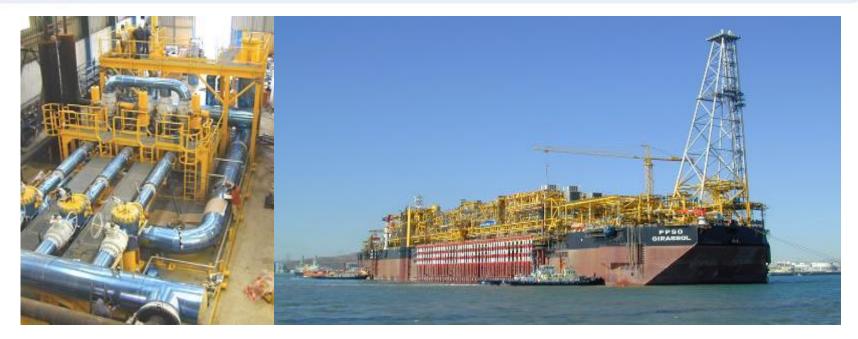

# METERS Total – Angola – Girassol FPSO – Crude oil off-loading station

| Production     | Engineering | Bouygues Offshore/ETPM (France)               |
|----------------|-------------|-----------------------------------------------|
| Refinery       | Final user  | Total - Exploration                           |
|                | Location    | Girassol FPSO crude oil off loading to tanker |
| Transportation |             | (Guinea gulf)                                 |
|                | Application | 3 metering runs 16"                           |
| Storage        |             | Ball prover 30" bi-directional                |
|                |             | Control panel                                 |
|                |             | 50                                            |