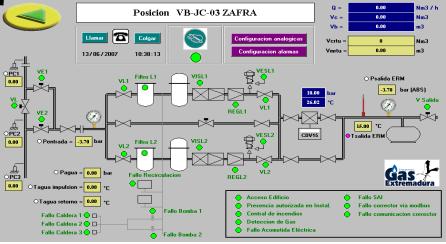

#### Gas Extremadura – Spain – A redundant network ultra secured

## MEC Totalgaz – supervion and automation loading/off

#### loading

57

Countum Group