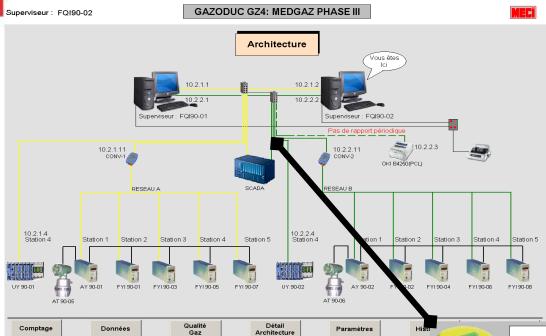

## Gaz de France – France - Remote control solutions

#### Gas Extremadura – Spain – A redundant network ultra secured