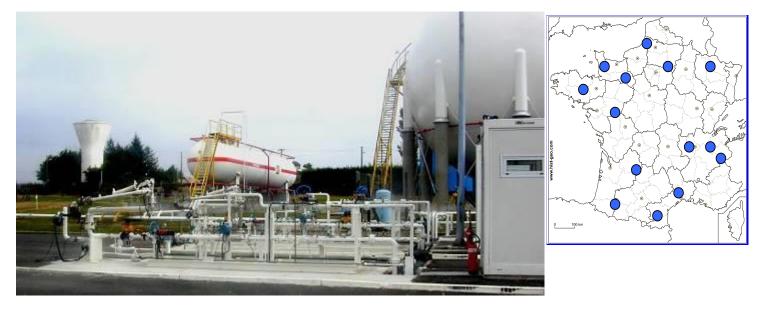

## TOTAL

- 30% of the major metering systems (GRTGaz), 100% since 2012
- 50% of the main storage sites (Storengy, Elengy)
- 75% of the public and industrial delivery points (GRTGaz & GRDF)
- 75% of GNL Terminals
- TIGF
  - 80% of the metering systems
  - 100% of the storage sites
- AIR LIQUIDE
  - 75% of the metering systems for air gases (N2, O2, H2, Ar,...)
- Current major Projets 2013-2015 (see following map)
  - Taisnières, Dunkerke, Manosque, Chere, Leuchey, Oltingue, Quevilly, Ourques