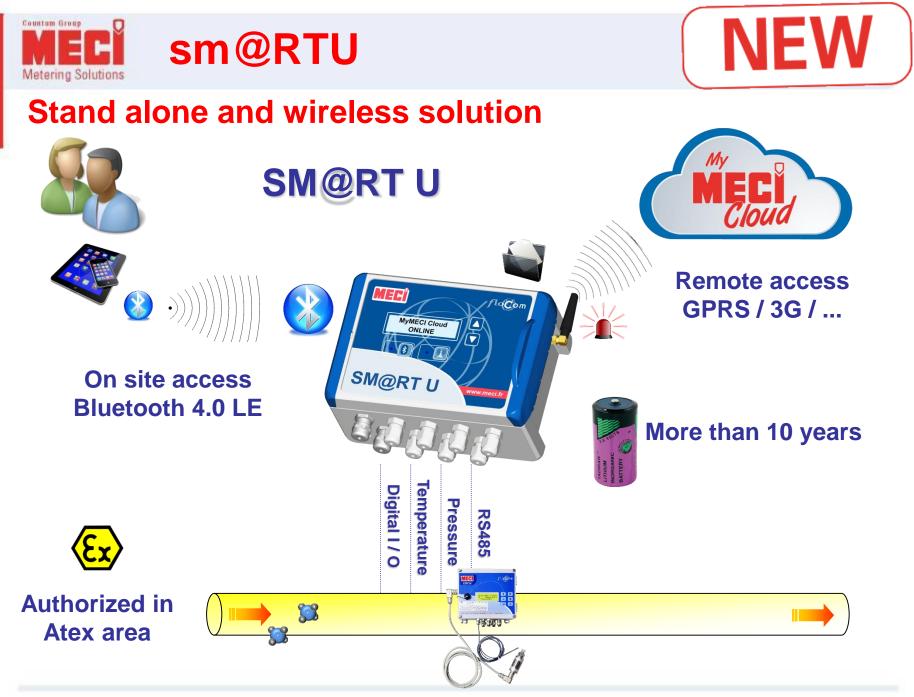

## **MECI Product Range**

| CDN16 Flow Computer             | DES16 Densitometer                                           |
|---------------------------------|--------------------------------------------------------------|
| CDV15 on site gas flow computer | PES15 Chromatographe and Calorimeter<br>Natural Gas analyzer |
| LOG15 Data Logger               | SM@RT U Remote management                                    |

## **MECI LOG15: Data logger**

- Functions
- Data acquisition
- Alarm watch
- Recording
- ATEX low consumption concept
- Large storage capacities

Ability to manage data stored on an external flash card