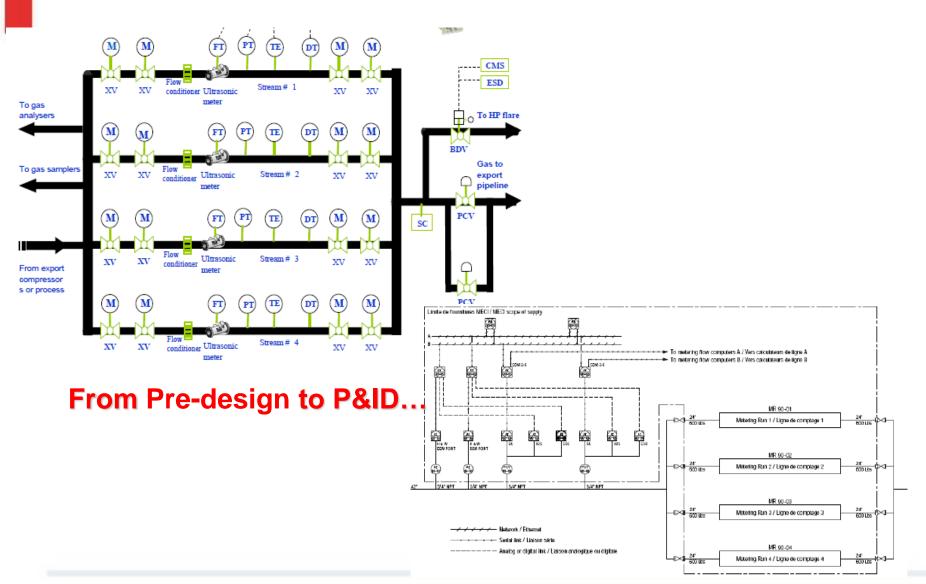

#### Analysis Shelter for Sonatrach in Algeria

-Liquid metering skid for Doris

Multi-runs metering cabinet

**Girassol FPSO** 

Liquid metering skid with Proover

#### GDF – France – Gas metering in Fos Cavaou LNG terminal

| Production     | Engineering                     | Sofregaz                                                                     |
|----------------|---------------------------------|------------------------------------------------------------------------------|
| Refinery       | Final user                      | Gaz de France                                                                |
|                | Location                        | LNG terminal in Fos Cavaou (France)                                          |
| Transportation |                                 | Gas metering at the inlet of French gas network                              |
| Storage        | <ul> <li>Application</li> </ul> | 3 metering runs equipped with 20" ultrasonic flow meters & gas chromatograph |

#### Total – Nigeria – Amenam Natural gas export terminal

| Production     |             |                                                    |
|----------------|-------------|----------------------------------------------------|
| Froduction     | Engineering | Technip                                            |
| Refinery       | Final user  | Total                                              |
| Transportation | Location    | Natural gas metering in Amenam export terminal     |
|                | Application | 3 metering runs with orifice plates                |
| Storage        |             | chromatographs, densitometers, dew point analysers |
|                |             | Cabinet with flow computers CDN12 and supervisory  |

## Sonatrach – Total – Repsol – Algeria – Gas metering station

| Customer    | GTFT Natural Gas – Algeria                                                                                                        |
|-------------|-----------------------------------------------------------------------------------------------------------------------------------|
| Final user  | Sonatrach – Total – Repsol                                                                                                        |
| Location    | Natural gas treatment plant at Hassi Messaoud Algeria                                                                             |
| Application | 1 metering station for natural gas (2 x 30" runs)<br>2 metering stations for LPG and condensate<br>1 redundant supervisory system |
|             | <ul><li>Final user</li><li>Location</li></ul>                                                                                     |