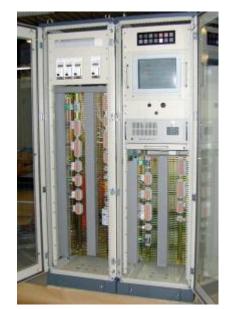

>100 Metering stations in Refineries (Total, Exxon, Lyondell, Sonatrach, Samir,..)
- 500 metering systems in Oil Depots, (more than 10 000 meters for SATAM)
- 100% of the Total LPG depots and tank farm in France



- Currently running or running soon:
  - > 50 Major Metering stations in Raffineries, Oil platfroms, FPSOs, Pipe Lines, Oil or Gas Terminals, .... (Total, Exxon, Petroplus, Lyondell, Sonatrach, Samir, Sonangol...)
  - Africa: Algeria, Tunisia, Maroco, Lybia, Nigeria, Angola, Cameroun, Gabon, Congo, Ivory coast,...
  - Middle-East : Turkey, Qatar, Iran
  - Europe: Belgium, Spain, Italy, Switzerland, Poland,
  - Asia: Korea, China, Australia



## **Examples**









#### Some project examples

#### Analysis Shelter for Sonatrach in Algeria





-Liquid metering skid for Doris



Multi-runs metering cabinet



**Girassol FPSO** 



Liquid metering skid with Proover



#### GDF – France – Gas metering in Fos Cavaou LNG terminal



| Production     | Engineering                     | Sofregaz                                                                     |
|----------------|---------------------------------|------------------------------------------------------------------------------|
| Refinery       | Final user                      | Gaz de France                                                                |
|                | Location                        | LNG terminal in Fos Cavaou (France)                                          |
| Transportation |                                 | Gas metering at the inlet of French gas network