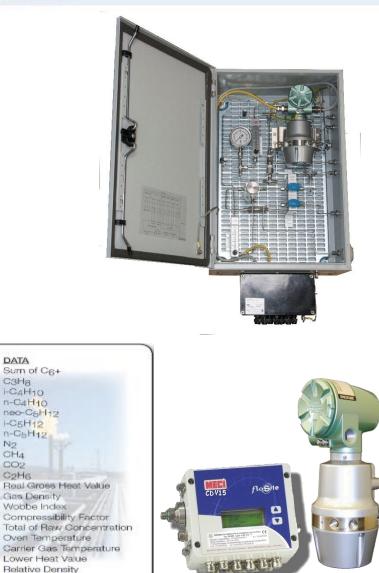

## **MECI PES15: Energy metering package**

- Energy system measurement for natural gas and biogas applications
- Measurement of the 11 main components of the gas
- ISO 6976 standard
- AGA 8 standard

OUTPUT DATA

C3H8

1-C4H10

1-05H12

n-CaH12

N2

CH4

CO2

C2H6

PV1 PV2

PV3

PV4

PV5

PV6

PV7

Pv8

PV9

**PV10** 

PV11

PV12

**PV13** 

**PV14** 

PV15

PV16

**PV17** 

**PV18** 

**PV19** 

PV20

## **MECI PES15: a compact solution**