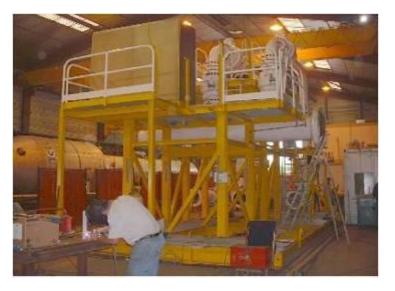

regaz                                                                     |
|----------------|---------------------------------|------------------------------------------------------------------------------|
| Refinery       | Final user                      | Gaz de France                                                                |
|                | Location                        | LNG terminal in Fos Cavaou (France)                                          |
| Transportation |                                 | Gas metering at the inlet of French gas network                              |
| Storage        | <ul> <li>Application</li> </ul> | 3 metering runs equipped with 20" ultrasonic flow meters & gas chromatograph |



#### Total – Nigeria – Amenam Natural gas export terminal





| Production     |             |                                                    |
|----------------|-------------|----------------------------------------------------|
| Froduction     | Engineering | Technip                                            |
| Refinery       | Final user  | Total                                              |
| Transportation | Location    | Natural gas metering in Amenam export terminal     |
|                | Application | 3 metering runs with orifice plates                |
| Storage        |             | chromatographs, densitometers, dew point analysers |
|                |             | Cabinet with flow computers CDN12 and supervisory  |



## Sonatrach – Total – Repsol – Algeria – Gas metering station



| Customer    | GTFT Natural Gas – Algeri