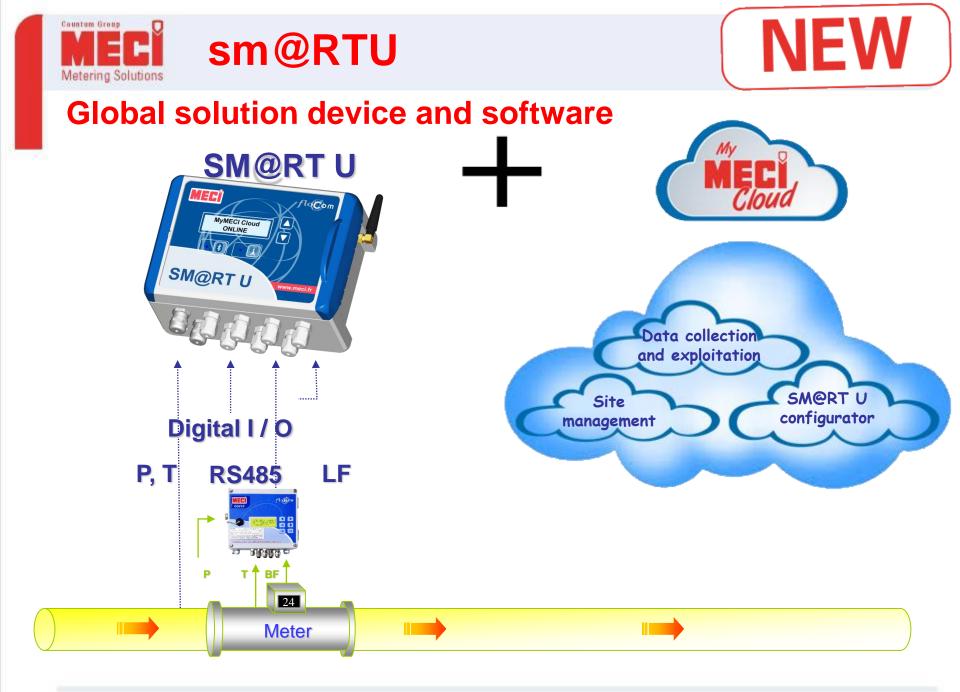

## **MECI Product Range**

| CDN16 Flow Computer             | DES16 Densitometer                                           |
|---------------------------------|--------------------------------------------------------------|
| CDV15 on site gas flow computer | PES15 Chromatographe and Calorimeter<br>Natural Gas analyzer |
| LOG15 Data Logger               | SM@RT U Remote management                                    |

## **MECI LOG15: Data logger**

- Functions
- Data acquisition
- Alarm watch
- Recording
- ATEX low consumption concept
- Large storage capacities

Ability to manage data stored on an external flash card