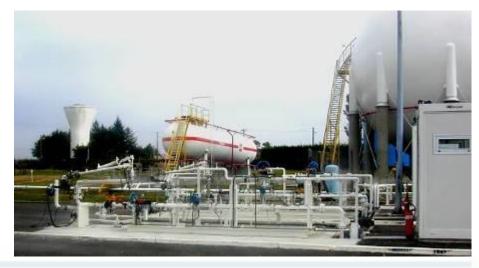

#### Natural gas storage

LPG metering skid - Algeria

Gas Terminal - Fos Cavaou

**LPG un-loading / off-loading for trucks and wagons** 