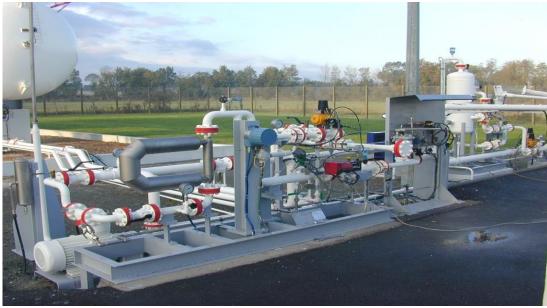

#### Totalgaz – France – LPG trucks & rail loading/unloading

| Production     |             |                                                             |
|----------------|-------------|-------------------------------------------------------------|
|                | Final user  | Totalgaz – Atlas Project                                    |
| Refinery       | Location    | LPG tank farm in France                                     |
|                | Application | Supervision and automation of 15 LPG tank farm              |
| Transportation |             | including 7 unmanned tank farms (without any employee)      |
| Storage        |             | Automation of loading & unloading of LPG, butane, propane   |
|                |             | Local and distant tank farm supervision, remote maintenance |