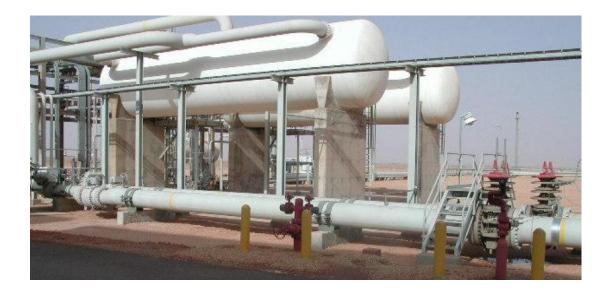

#### Natural gas storage

LPG metering skid - Algeria

Gas Terminal - Fos Cavaou

**LPG un-loading / off-loading for trucks and wagons** 