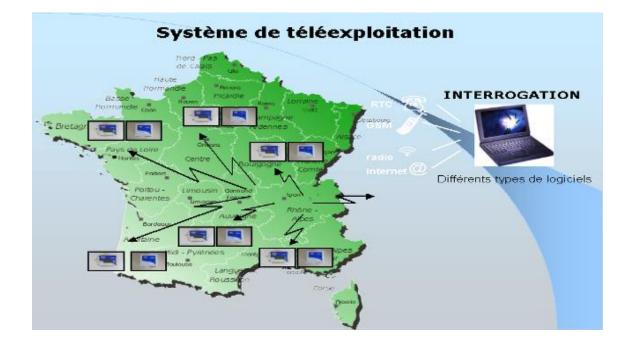

all system uncertainty:
- The Fiscal Metering System will have an uncertainty limit on Standard Volume and Energy lower than 0.7% of measured quantities.
- Availability
- The Fiscal Metering Unit will be designed to have an **availability of 98%**, in operation 24 hrs/24 and 365 days/year.

#### SHELL – India – Natural gas metering in Hazira LNG terminal



#### Production



| Engineering |  |
|-------------|--|
|-------------|--|

Final user

- Location
- Application

SAIPEM

SHELL INTERNATIONAL – Hazira India

Measurement of natural gas at the outlet of LNG terminal

2 metering runs (700 T/h) including :

Ultrasonic flow meters

Chromatograph in metering cabinet

Countum Group



#### Shell – France - Automation and Supervision





## Gaz de France – France - Remote control solutions



#### **Production**





#### Gas Extremadura – Spain – A redundant network ultra secured



## MEC Totalgaz – supervion and automation loading/off

#### loading





57

Countum Group

# METERS Total – Angola – Girassol FPSO – Crude oil off-loading station



| Production     | Engineering | Bouygues Offshore/ETPM (France)               |
|----------------|-------------|-----------------------------------------------|
| Refinery       | Final user  | Total - Exploration                           |
|                | Location    | Girassol FPSO crude oil off loading to tanker |
| Transportation |             | (Guinea gulf)                                 |
|                | Application | 3 metering runs 16"                           |
| Storage        |             | Ball prover 30" bi