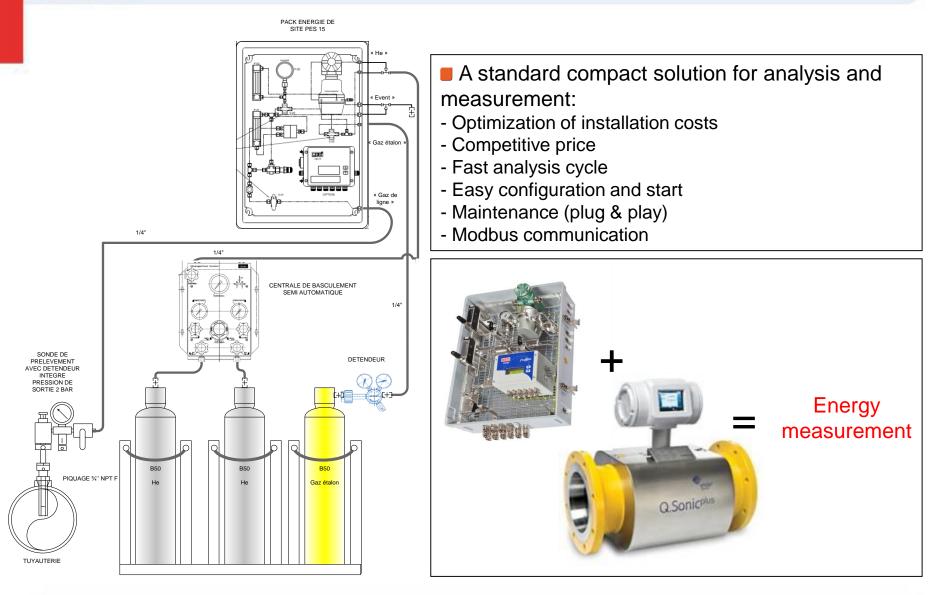

## **MECI PES15: Energy metering package**

- Energy system measurement for natural gas and biogas applications
- Measurement of the 11 main components of the gas
- ISO 6976 standard
- AGA 8 standard

OUTPUT DATA

## **MECI PES15: a compact solution**