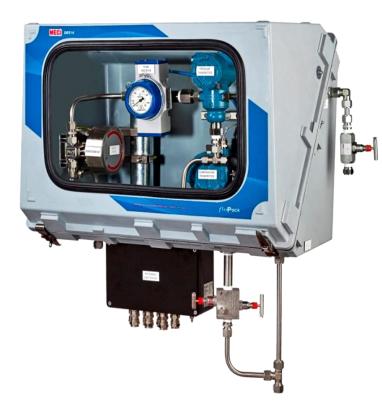

## The CDN16 the improved and optimized version by MECI of the Flow-X

## **MECI CDN16 Flow Computer**

.

CDN16/M

CDN16/S

CDN16/P

CDN16/R

**CDV 15-3**: gas volume corrector for turbine and ultrasonic flow meters **CDV 15-4**: gas flow computer for differential pressure system ( $\Delta$  P)