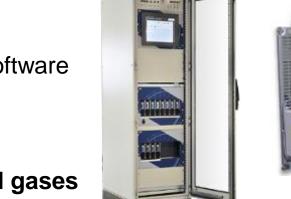

#### Mastering the conception and manufacturing

- Control room and site flow computers
- Prover controller computer
- Data logger
- Remote Terminal Unit
- Energy metering package

## **MECI LOG15: Data logger**

- Functions
- Data acquisition
- Alarm watch
- Recording
- ATEX low consumption concept
- Large storage capacities

Ability to manage data stored on an external flash card