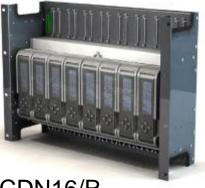

## The CDN16 the improved and optimized version by MECI of the Flow-X

## **MECI CDN16 Flow Computer**

.

CDN16/M

CDN16/S

CDN16/P

CDN16/R

**CDV 15-3**: gas volume corrector for turbine and ultrasonic flow meters **CDV 15-4**: gas flow computer for differential pressure system ( $\Delta$  P)