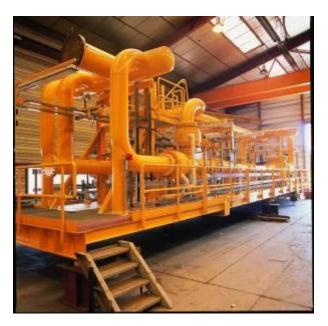

#### Natural gas storage

LPG metering skid - Algeria

Gas Terminal - Fos Cavaou

**LPG un-loading / off-loading for trucks and wagons** 