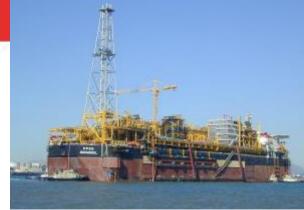

# METERS Total – Angola – Girassol FPSO – Crude oil off-loading station

| Production     | Engineering | Bouygues Offshore/ETPM (France)               |
|----------------|-------------|-----------------------------------------------|
| Refinery       | Final user  | Total - Exploration                           |
|                | Location    | Girassol FPSO crude oil off loading to tanker |
| Transportation |             | (Guinea gulf)                                 |
|                | Application | 3 metering runs 16"                           |
| Storage        |             | Ball prover 30" bi-directional                |
|                |             | Control panel                                 |
|                |             | 50                                            |