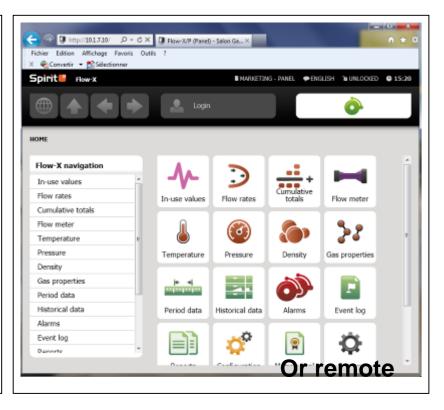

- Initial control verification
- Training for customer
- Technical assistance
- Repairs on site or in Meci facilities
- Proving & recalibration
- Preventive maintenance

## Periodical control verification

- Gas volume converter
- Chromatographs
- Measuring systems for liquids other than water





## **MECI Product Range**

| CDN16 Flow Computer             | DES16 Densitometer                                           |
|---------------------------------|--------------------------------------------------------------|
| CDV15 on site gas flow computer | PES15 Chromatographe and Calorimeter<br>Natural Gas analyzer |
| LOG15 Data Logger               | SM@RT U Remote management                                    |



## The CDN16 the improved and optimized version by MECI of the Flow-X







## **MECI CDN16 Flow Computer**



.

CDN16/M

CDN16/S

CDN16/P





CDN16/R



**CDV 15-3**: gas volume corrector for turbine and ultrasonic flow meters **CDV 15-4**: gas flow computer for differential pressure system ( $\Delta$  P)

## MECI CDV15 CDV15-3 P, PT, PTZ

#### Innovative concept:

#### On-site maintenance with no impact on accuracy and certification:

- Change of pressure captor
- ✓ Change of temperature probe
- ✓ Change of electronic box

#### High level functionalities:

- ✓ Chromatograph management for energy measurement
- ✓ High accuracy
- ✓ No impact of temperature variations
- Compatible with supervisory



## **MECI LOG15: Data logger**

- Functions
- Data acquisition
- Alarm watch
- Recording
- ATEX low consumption concept
- Large storage capacities

Ability to man