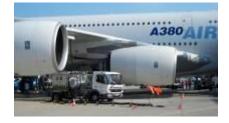

#### Totalgaz – France – LPG trucks & rail loading/unloading

| Production     |             |                                                             |
|----------------|-------------|-------------------------------------------------------------|
|                | Final user  | Totalgaz – Atlas Project                                    |
| Refinery       | Location    | LPG tank farm in France                                     |
|                | Application | Supervision and automation of 15 LPG tank farm              |
| Transportation |             | including 7 unmanned tank farms (without any employee)      |
| Storage        |             | Automation of loading & unloading of LPG, butane, propane   |
|                |             | Local and distant tank farm supervision, remote maintenance |