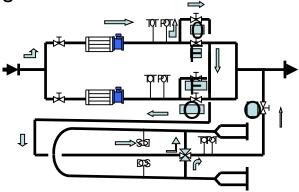

## **MECI DES16: general configuration**

## DTV-16: volumetric mass captor

- Gross volumetric mass
- Associated temperature

## DES16: instrumented densitometer loop

- Liquid volumetric mass
- Associated temperature
- Associated pressure

#### CDN16: Flow computer

- Basic volumetric mass
- Converted volume
- Mass